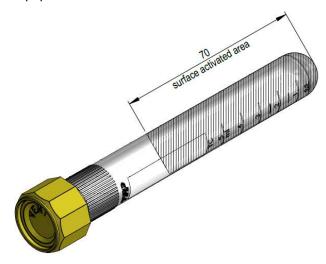

## TechDoc for TPP Tissue Culture Tube 20 cm<sup>2</sup>

TPP tissue culture tubes are intended for are for the cell/tissue cultivation and growth, in manual use. For an optimal cell adhesion and proliferation, the growth area is opto-mechanically activated from the tip 70 mm, this results in a growth area of approx. 20 cm<sup>2</sup>. Use the tubes for example on tube roller incubator or similar equipment intended for cell culture of adhesive cells in rolling motion.

## **Materials**

Tube PS Screw cap PE

Membrane PTFE, pore size 0.22 μm

| Measurement                 | 91106       |
|-----------------------------|-------------|
| Length mm                   | 105         |
| Diameter mm                 | 30          |
| Treatment length mm         | 70 from tip |
| Growth area cm <sup>2</sup> | ~20         |
| Recom. volume mL            | 1-3         |
| Max. volume mL              | 13          |
| x g max                     | 1'200       |
| Form                        | round       |
| Screw cap                   | VENT        |