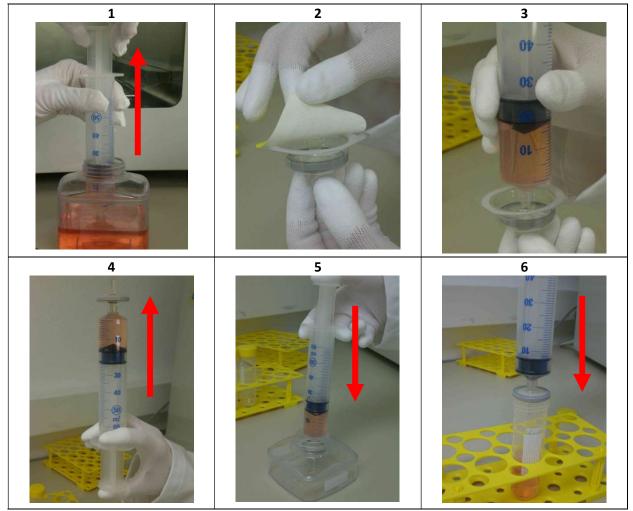

## **Instructions for Use in Pictures TPP Syringe Filter**

Do not re-sterilize or reuse the TPP syringe filter. For single use only.

| Measurements                                       | 99722        | 99745        |
|----------------------------------------------------|--------------|--------------|
| Inlet to outlet mm                                 | 27           | 27           |
| Diameter mm                                        | 33           | 33           |
| Filter size cm <sup>2</sup>                        | 4.52         | 4.52         |
| Pore size μm                                       | 0.22         | 0.45         |
| Max. using temp °C                                 | 45           | 45           |
| Flow rate water 25 °C / 2 bar                      | ≥ 150 mL/min | ≥ 180 mL/min |
| Burst pressure at 25 °C                            | 10 bar       | 10 bar       |
| Filtration volume mL                               | 10 – 200     | 10 – 200     |
| Dead volume following further flushing with air mL | 0.1          | 0.1          |
| Connection In-let                                  | Luer-lock    | Luer-lock    |
| Connection out-let                                 | Luer-conus   | Luer-conus   |