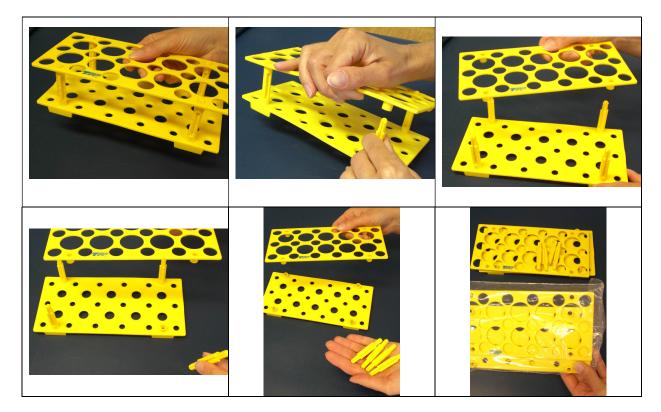

## **Mounting & Disassembling a TPP Tube Rack**

## Rack "S" and "L" for centrifuge tubes

- Identification: Alphanumeric coded
- Storage: Space saving, as it can be quickly disassembled
- Holds: Rack "S": 18 x 15 mL and 10 x 50 mL Rack "L": 30 x 15 mL and 20 x 50 mL